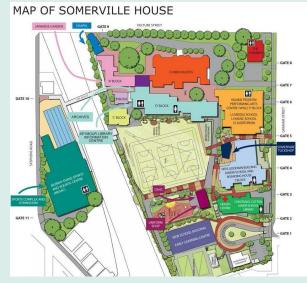

## Somerville House - Strings and Classroom

**Dates:** 13 March, 15 May, 11 September **Sessions Times -** 1.00pm - 2.30pm

Student \$15 per session

Blue Card ID is required for vistors.(QCT Registered

teachers are exempt). Please bring to Registration

Sign in: School Reception, Ness Goodwin Building, Somerville House, Gate 4, Graham St. Carparking - Click Here for carparking information

Full certificate of attendance to meet the Queensland College of Teachers Professional Standards also provided on completion of the session.